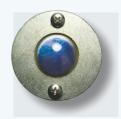

## Rebuild Kit Components

Replacement Filter Element Captures airborne contamination to 1-micron absolute.

Desiccant Bag Filter Polypropylene bag has handles for easy removal and replacement.

Sight Glass Indicator Silica gel changes color from blue to pink when the unit requires rebuilding.