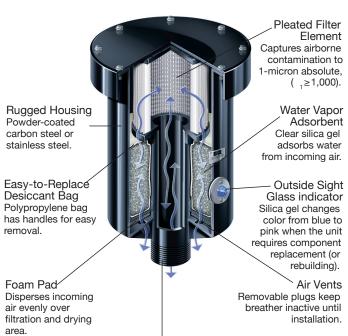

## Rebuild Kits for Rebuildable Steel Breathers

Integrated Standpipe
Resilient construction provides durability
and allows oil mist to coalesce and drain
back into a reservoir.

## Rebuild Kit Components

Replacement Filter Element Captures airborne contamination to 1-micron absolute.

Desiccant Bag Filter Polypropylene bag has handles for easy removal and replacement.

Sight Glass Indicator Silica gel changes color from blue to pink when the unit requires rebuilding.

Gasket

Seals breather at removable lid.

Foam Pad

Disperses incoming air evenly over filtration and drying areas.

Rebuild kits can be ordered in a variety of the below materials to meet chemical compatibility needs: