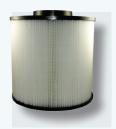

## Rebuild Kit Components

Replacement Filter Element Captures airborne contamination to 1-micron absolute.

Desiccant Bag Filter Polypropylene bag has handles for easy removal and replacement.

Sight Glass Indicator Silica gel changes color from blue to pink when the unit requires rebuilding.