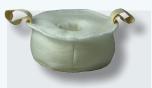

## Rebuild Kit Components

Replacement Filter Element Captures airborne contamination to 1-micron absolute.

Desiccant Bag Filter Polypropylene bag has handles for easy removal and replacement.

Sight Glass Indicator Silica gel changes color from blue to pink when the unit requires rebuilding.